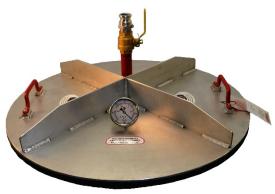

## **Specification Sheet:**

Part Number: 555-44

Description: 44" Flat-Max™ Plate Manhole Vacuum Head Assembly with Cam-Lock Connection

Sealing Materials: 1" Closed Cell Foam

Replacement Foam PN: 55-44F

Connection to Max-Vac Venturi Pump: Cam-Lock 1.5" (male)

Head Assembly Construction: Aluminum

Test Pressure Gauge: 0-30 HG 4" Dial Valley Industries Vacuum Gauge Back Mount 1/4" Connection

Plate Weight: 65lbs

Handles: (2)

Max-Plate OD: 44"

Usage Range: 18"- 42"

The Flat-Max™ Manhole Vacuum Testing Unit is designed to vacuum test a manhole structure according to ASTM C 1244 Standard Test Method for Concrete Sewer Manholes by the Negative Air Pressure (Vacuum) Test.