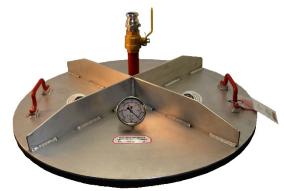

## Plug Technologies, Inc.

**Specification Sheet:** 

Part Number: 555-38

Description: 38" Flat-Max™ Plate Manhole Vacuum Head Assembly with Cam-Lock Connection

Sealing Materials: 1" Closed Cell Foam

Replacement Foam PN: 55-38F

Connection to Max-Vac Venturi Pump: Cam-Lock 1.5" (male)

Head Assembly Construction: Aluminum

Test Pressure Gauge: 0-30 HG 4" Dial Valley Industries Vacuum Gauge Back Mount 1/4" Connection

Plate Weight: 45 Lbs

Handles: (2)

Max-Plate OD: 38"

Usage Range: 18"- 34"

The Flat-Max<sup>™</sup> Manhole Vacuum Testing Unit is designed to vacuum test a manhole structure according to ASTM C 1244 Standard Test Method for Concrete Sewer Manholes by the Negative Air Pressure (Vacuum) Test.