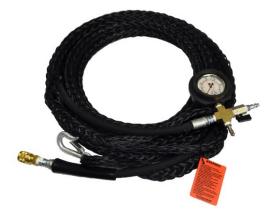

## **Specification Sheet**

Image of 450-20

Part Number: 455-50

Description: 50' Max-HD Fill Kit/Retrieval Rope with Gauge

Rope: 1" Hollow Braid Polypropylene

Rope Tensile Strength: 2000lbs

Hose: 3/8" Hydraulic Hose

Length: 50'

Inflation Fittings: 1/4" Industrial Quick Disconnect Coupler and 1/4" Quick Disconnect Nipple

Pressure Gauge: Valley Industries Model 40 Gauge 0-60 PSI Glycerin Filled Bottom Mount with <sup>1</sup>/<sub>4</sub>" (male) NPT Connection.

Removable Gauge: Gauge Connects to Gauge Tree with QD Coupler

Gauge Guardian: Natural Rubber Material

Bend Restrictor: Included

Weight: 15lbs