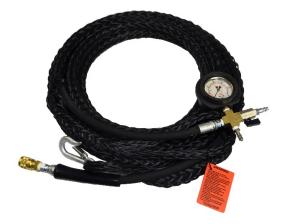

## **Specification Sheet**

Image of 450-20

Part Number: 455-30

Description: 30' Max-HD Fill Kit/Retrieval Rope with Gauge

Rope: 1" Hollow Braid Polypropylene

Rope Tensile Strength: 2000lbs

Hose: 3/8" Hydraulic Hose

Length: 30'

Inflation Fittings: 1/4" Industrial Quick Disconnect Coupler and 1/4" Quick Disconnect Nipple

Pressure Gauge: Valley Industries Model 40 Gauge 0-60 PSI Glycerin Filled Bottom Mount with <sup>1</sup>/<sub>4</sub>" (male) NPT Connection.

Removable Gauge: Gauge Connects to Gauge Tree with QD Coupler

Gauge Guardian: Natural Rubber Material

Bend Restrictor: Included

Weight: 15lbs