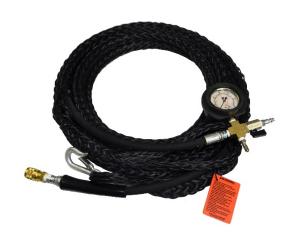

## **Specification Sheet**

Image of 450-20

Part Number: 455-20

Description: 20' Max-HD Fill Kit/Retrieval Rope with Gauge

Rope: 1" Hollow Braid Polypropylene

Rope Tensile Strength: 2000lbs

Hose: 3/8" Hydraulic Hose

Length: 20'

Inflation Fittings: 1/4" Industrial Quick Disconnect Coupler and 1/4" Quick Disconnect Nipple

Pressure Gauge: Valley Industries Model 40 Gauge 0-60 PSI Glycerin Filled Bottom Mount with 1/4" (male)

NPT Connection.

Removable Gauge: Gauge Connects to Gauge Tree with QD Coupler

Gauge Guardian: Natural Rubber Material

Bend Restrictor: Included

Weight: 15lbs

Rev: 06/2021