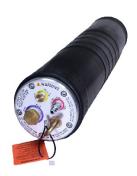

## **Specification Sheet**

Part Number - 225-612

Description: 6"-12" FatBoy Tester™

Plug Body Material: Natural Rubber, Polyester Cord

Plug End Material: Natural Rubber, Polyester Cord

Required Inflation Pressure: 30 PSI

Max-Sleeve Material: NA

Maximum Test Pressure: 11 PSI

Max-Guard (relief valve): NA

Plug Usage Range in Inches: Minimum Diameter 5.5" – Maximum Diameter 12.5"

Plug Usage Range in Metric: Minimum Diameter 150mm – Maximum Diameter 317mm

Temperature Rating: 125 Degrees Fahrenheit

Bypass Size: 3/4" NPT (female) and 1/4" NPT (female)

Weight: 10 lbs.

Deflated Diameter: 5.25"

Plug Length: 27"

Inflation Ports: Removable: 1/4" Quick Disconnect Nipple (removable)

Eye Bolt(s) Quantity and Size: (1) 3/8" Frontside/(1) Optional 3/8" Backside

Rev: 06/2021